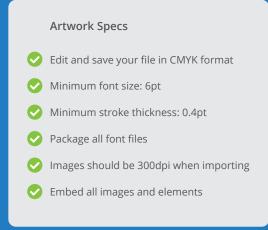

Trim: 5.75" x 4"

Safe Zone: 5.5624" x 3.8124"



5.75" x 101.6" Round Corner Magnet Template

Trim: 4" x 5.75"

Safe Zone: 3 8124" x 5 5624"





# 'Round Corner' Magnet Template

### Bleed Area (0.0938")

 $5.9376"\times 4.1876"$  Extend your background to fill the full bleed area. This will ensure you don't end up with white edges when your Magnets are trimmed.

#### ------

**Trim Line** 5.75" x 4" This is where we aim to cut your Magnets.

## Safe Zone (0.0938" from Trim)

 $5.5624" \times 3.8124"$  Keep all the important bits of your design: text, logo, icons - inside this area. (Not your background, that still needs to run to the edges of the Bleed Area)



# fridgemagnets.com | (877) 214-2860